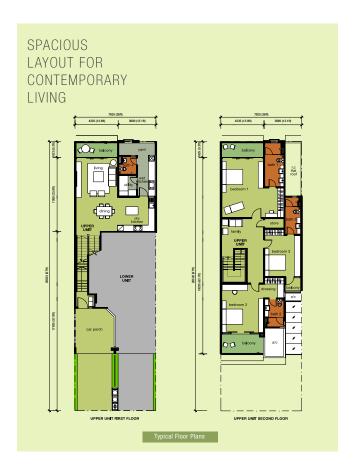

## ENTHRALLING INTERIORS

Sunway SPK 3 Harmoni homes are a modern, contemporary expression of your lifestyle. Attention to detail, quality finishing, efficient use of space - all add up to a well sought after address. Designed with you in mind, Sunway SPK 3 Harmoni is ideal for nurturing new families or keeping loved ones closer. It's everything you can expect from a trusted and renowned developer, and more.

## SPECIFICATIONS Standard Intermediate Unit

Reinforced concrete frame
Clay bricks
Concrete roofing tiles
Reinforced concrete flat roof
Metal roof trusses i) Car porch
ii) Living, dining & upper unit
family area
ii) Bedrooms 1, 2 & 3
iv) Baths 1, 2 & 3
iv) By kitchen, wet kitchen
& yard
vi) Terraces & balconies
vii) All other areas Plasterglass ceiling Skim coat
 Plasterglass ceiling
 Plasterglass ceiling Decorative timber flush door
 Powder coated aluminium frame sliding door
 Timber flush door
 Timber flush door
 PVC door
 Timber framed glass door
 Timber foured door i) Main entrance vii) Store Main entrance
 Others internal doors 1500mm high ceramic tiles
 Ceramic tiles to ceiling height (no tiles behind mirror)
 Plaster and emulsion paint
 Plaster and weather resistant paint i) Kitchen ii) Bathrooms iii) Other internal walls iv) External walls Living, dining & dry kitchen
 Bedroom 3 on ground floor
 Bedrooms 1, 2 & 3 on upper
 Boos & upper unit family
 Statisse (upper unit
 - ground floor foyer to
 1st floor only)
 Other staircases Porcelain tiles
 Porcelain tiles
 Timber laminated flooring
 Ceramic tiles Porcelain tiles
 Timber laminated flooring
 Imprint concrete
 Ceramic tiles viii) Driveway & carporch ix) Others areas Telephone cable in underground duct No fencing provided
 No gate provided
 Letter box, electrical meter box and refuse chamber provided