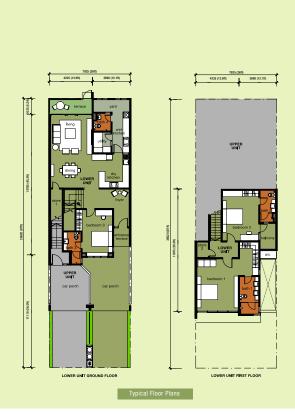

## ENTHRALLING INTERIORS

Sunway SPK 3 Harmoni homes are a modern, contemporary expression of your lifestyle. Attention to detail, quality finishing, efficient use of space - all add up to a well sought after address. Designed with you in mind, Sunway SPK 3 Harmoni is ideal for nurturing new families or keeping loved ones closer. It's everything you can expect from a trusted and renowned developer, and more.

## SPECIFICATIONS Standard Intermediate Unit

Reinforced concrete frame
Clay bricks
Concrete roofing tiles
Reinforced concrete flat roof
Metal roof trusses i) Car porch
ii) Living, dining & upper unit
family area
ii) Bedrooms 1, 2 & 3
iv) Baths 1, 2 & 3
iv) By kitchen, wet kitchen
& yard
vi) Terraces & balconies
vii) All other areas Plasterglass ceiling Skim coat
 Plasterglass ceiling
 Plasterglass ceiling Decorative timber flush door
 Powder coated aluminium frame sliding door
 Timber flush door
 Timber flush door
 PVC door
 Timber framed glass door
 Timber foured door i) Main entrance vii) Store Main entrance
 Others internal doors 1500mm high ceramic tiles
 Ceramic tiles to ceiling height (no tiles behind mirror)
 Plaster and emulsion paint
 Plaster and weather resistant paint i) Kitchen ii) Bathrooms iii) Other internal walls iv) External walls Living, dining & dry kitchen
 Bedroom 3 on ground floor
 Bedrooms 1, 2 & 3 on upper
 Boos & upper unit family
 Statisse (upper unit
 - ground floor foyer to
 1st floor only)
 Other staircases Porcelain tiles
 Porcelain tiles
 Timber laminated flooring
 Ceramic tiles Porcelain tiles
 Timber laminated flooring
 Imprint concrete
 Ceramic tiles viii) Driveway & carporch ix) Others areas Telephone cable in underground duct No fencing provided
 No gate provided
 Letter box, electrical meter box and refuse chamber provided