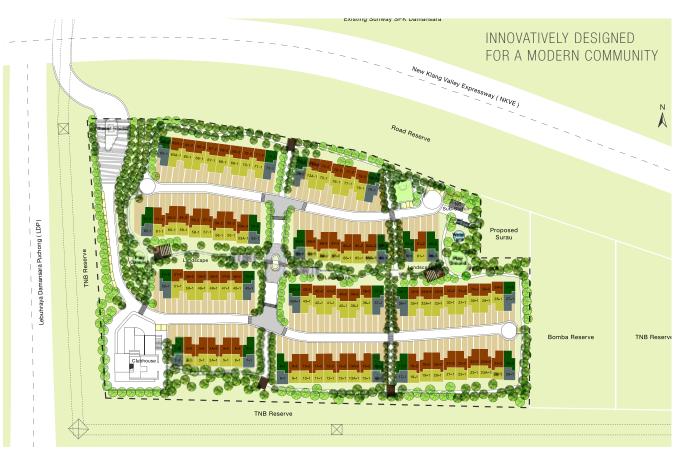

# STRATEGICALLY LOCATED

Located in the vicinity of Mutiara Damansara, Damansara Perdana and Bandar Utama, residents have access to the best amenities such as schools, colleges, financial institutions, golf course and shopping malls; which are just a stone's throw away!

## ENCHANTING LINEAR GARDENS

Like a breath of pure fresh air, a linear garden up to 70 feet wide envelops you as you step out of your doorstep. This is where children run free, grandparents dote on the little ones while pushing the strollers, mum and dad enjoy a quiet moment at a nearby pavilion - all adding to the comfort and convenience of a well planned community.