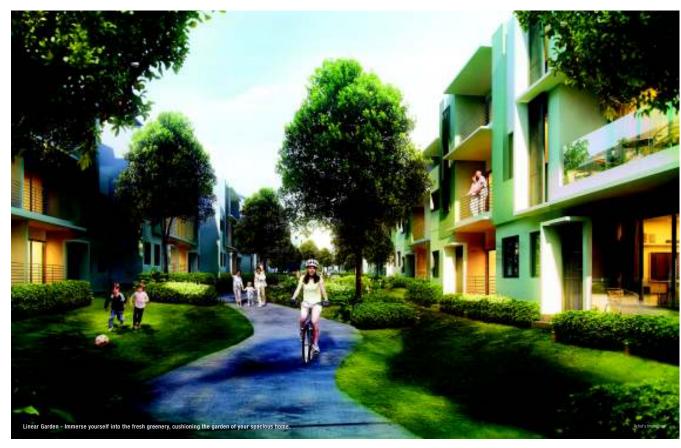

## ENCHANTING LINEAR GARDENS

Like a breath of pure fresh air, a linear garden up to 70 feet wide envelops you as you step out of your doorstep. This is where children run free, grandparents dote on the little ones while pushing the strollers, mum and dad enjoy a quiet moment at a nearby pavilion - all adding to the comfort and convenience of a well planned community.